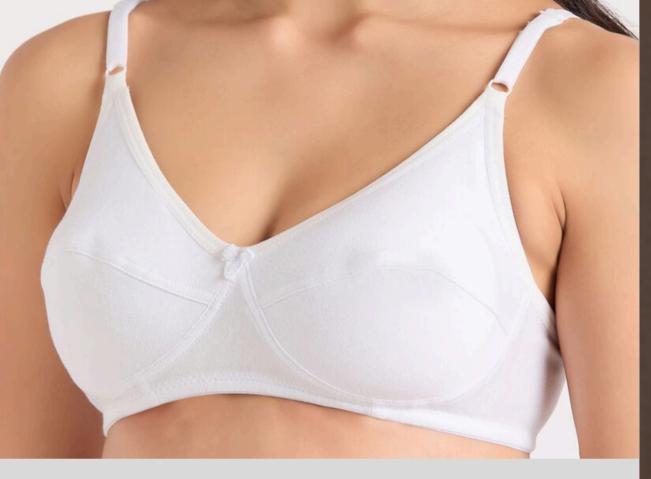

# WOMEN'S

# UNDERGARMENTS

#### **FEATURES:**

- 100% Pure Cotton: Crafted from soft, breathable cotton for a gentle touch against the skin and exceptional comfort.
- Natural Breathability: Cotton's inherent breathability keeps you cool and dry throughout the day.
- Soft Touch: Luxuriously soft fabric ensures a comfortable fit without irritation or chafing.
- Classic Cuts: Available in a range of styles including briefs, panties, and bras, designed to suit every preference.
- Durable Quality: High-quality cotton withstands frequent wear and washing while maintaining its shape and softness.
- Easy Care: Machine washable and easy to maintain, retaining its color and comfort wash after wash.