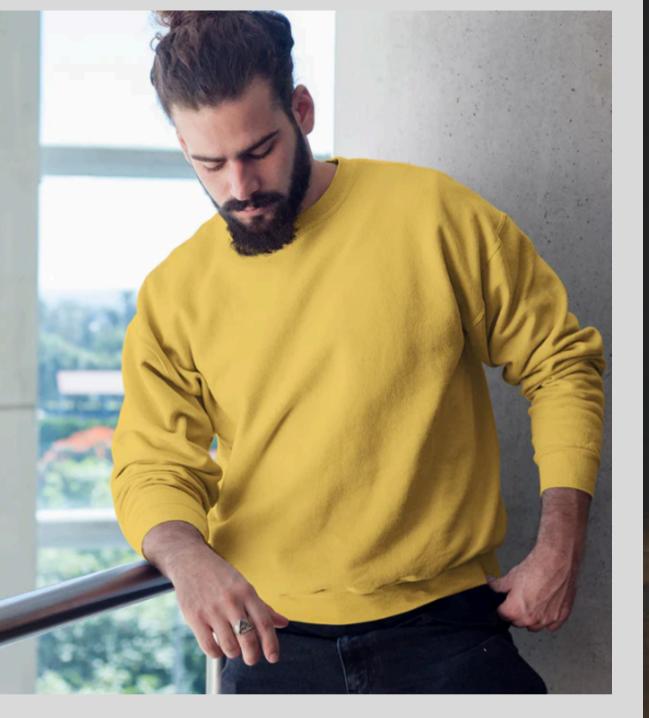

# **SWEATSHIRTS**

#### **FEATURES:**

- Soft & Breathable: Made from 100% high-quality cotton for a gentle, all-day wear.
- Classic Fit: Relaxed yet flattering, ideal for layering or casual wear.
- Ribbed Cuffs & Hem: Ensures a snug fit and retains warmth.
- Crew Neck Design: Comfortable and versatile for any occasion.
- Durable & Easy Care: Maintains shape and color, machine washable.

#### **FABRIC:**

220-300 GSM Cotton Looper Net Fabric

100% Compact Cotton

Available in Looper Net Fabric,

Cotton Blend Fabric ,Cotton

Fleece Fabric

Double Biowash Silicon Wash

Super Premium Brand Quality

#### **COLOURS:**

\*All type of Dyed Colours Available According to the need

BLACK

ARMY

GREEN

GREY

MUSTARD

WHITE