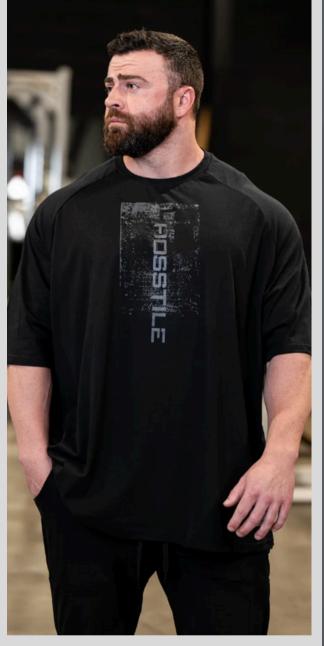

# ZIPPER JACKETS / HOODIES

#### **FEATURES:**

- Soft Cotton Fabric: Made from 100% premium cotton for a breathable, comfortable feel.
- Classic Styles: Available in timeless designs like bomber, trucker, and utility for a versatile wardrobe staple.
- Durable Construction: Reinforced stitching and high-quality zippers ensure long-lasting wear.
- Functional Pockets: Equipped with practical pockets for added convenience and utility.
- Easy Care: Machine washable and maintains its shape and softness over time.

#### **FABRIC:**

Available in Cotton
Fleece, French Terry,
Cotton Blend
Zipper Jackets available
in mixed Cotton

#### **COLOURS:**

\*All type of Dyed Colours Available According to the need

BLACK

WHITE

GREY

OLIVE

LAVENDER