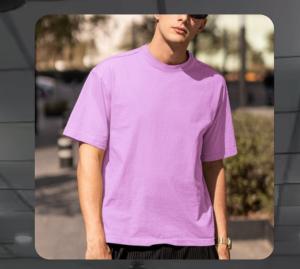

# OVERSIZED T-SHIRTS

#### **FEATURES:**

- Soft & Breathable: Crafted from 100% premium cotton for ultimate comfort.
- Relaxed Fit: Designed with an oversized silhouette for a trendy, relaxed look.
- Dropped Shoulders: Adds to the easygoing, contemporary style.
- Durable Quality: High-quality fabric that stands up to everyday wear and washes.
- Versatile Design: Easy to pair with any outfit for a casual, effortless vibe.

#### **COLOURS:**

\*All type of Dyed Colours Available According to the need

BLACK

WHITE

NAVY

GREY

LAVENDER

LEAF GREEN

CUSTOMISABLE PRODUCT
AVAILABLE

#### **FABRIC:**

180 GSM Oversize Tshirt
100% Cotton
Double Biowash
Silicon wash
Combed Compact Cotton
Super Export Dyed Fabric
Premium Brand Quality

#### SIZES:

2

M

XL

XXL

\* Sizes Available According to the need