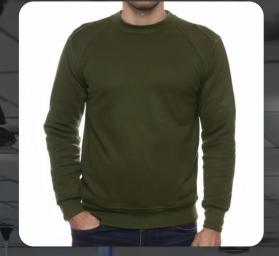

# **SWEATSHIRTS**

#### **FEATURES:**

- Soft & Breathable: Made from 100% high-quality cotton for a gentle, all-day wear.
- Classic Fit: Relaxed yet flattering, ideal for layering or casual wear.
- Ribbed Cuffs & Hem: Ensures a snug fit and retains warmth.
- Crew Neck Design: Comfortable and versatile for any occasion.
- Durable & Easy Care: Maintains shape and color, machine washable.

#### **FABRIC:**

220-300 GSM Cotton Looper Net Fabric

100% Compact Cotton

Available in Looper Net Fabric,

Cotton Blend Fabric ,Cotton

Fleece Fabric

Double Biowash Silicon Wash

Super Premium Brand Quality

#### **COLOURS:**

\*All type of Dyed Colours Available According to the need

BLACK

ARMY

GREEN

GREY

MUSTARD

WHITE

NAVY

IVAVI

LAVENDER

#### SIZES:

S

M

L

XL

XXL

\* Sizes Available According to the need

CUSTOMISABLE PRODUCT
AVAILABLE