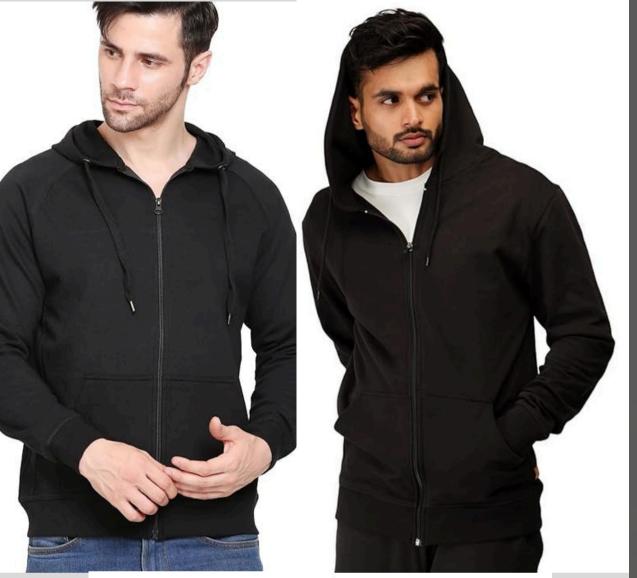

# ZIPPER JACKETS / HOODIES

#### **FEATURES:**

- Soft Cotton Fabric: Made from 100% premium cotton for a breathable, comfortable feel.
- Classic Styles: Available in timeless designs like bomber, trucker, and utility for a versatile wardrobe staple.
- Durable Construction: Reinforced stitching and high-quality zippers ensure long-lasting wear.
- Functional Pockets: Equipped with practical pockets for added convenience and utility.
- Easy Care: Machine washable and maintains its shape and softness over time.

#### **FABRIC:**

Available in Cotton
Fleece, French Terry,
Cotton Blend
Zipper Jackets available
in mixed Cotton

#### **COLOURS:**

\*All type of Dyed Colours Available According to the need

BLACK

WHITE

GREY

OLIVE

LAVENDER

#### **SIZES:**

S

M

L

XL

XXL

\* Sizes Available According to the need

CUSTOMISABLE PRODUCT AVAILABLE