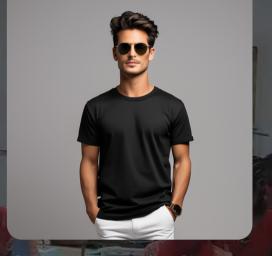

#### **FEATURES:**

- Soft Cotton Fabric: Made from 100% high-quality cotton for a soft, breathable feel.
- Casual Fit: Relaxed and easygoing, perfect for everyday wear and layering.
- Round Neck Design: Classic crew neck provides a comfortable and versatile look.
- Durable Construction: Reinforced stitching ensures lasting wear and shape retention.
- Easy Care: Machine washable and maintains its color and softness over time.

#### **FABRIC:**

180 GSM Tshirt
100% Combed Compact Cotton
Double Biowash
Silicon wash
Export Dyed Fabric

#### **COLOURS:**

\*All type of
Dyed Colours
Available
According to
the need

BL

BLACK

WHITE

ROYAL BLUE

RED

GREY

LAVENDER

NAVY

YELLOW

MAROON

SKY BLUE

#### SIZES:

S M L XL XXL

\* Sizes Available According to the need

CUSTOMISABLE PRODUCT AVAILABLE