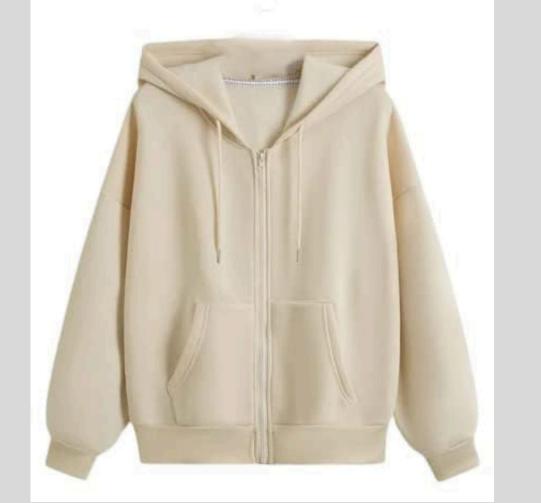

# ZIPPER JACKETS / HOODIES

#### **FEATURES:**

- Soft Cotton Fabric: Made from 100% premium cotton for a breathable, comfortable feel.
- Classic Styles: Available in timeless designs like bomber, trucker, and utility for a versatile wardrobe staple.
- Durable Construction: Reinforced stitching and high-quality zippers ensure long-lasting wear.
- Functional Pockets: Equipped with practical pockets for added convenience and utility.
- Easy Care: Machine washable and maintains its shape and softness over time.

#### **FABRIC:**

Available in Cotton
Fleece, French Terry,
Cotton Blend
Zipper Jackets available
in mixed Cotton

#### **COLOURS:**

\*All type of Dyed Colours Available According to the need

BLACK

WHITE

GREY

OLIVE

LAVENDER

#### **SIZES:**

S

M

L

XL

XXL

\* Sizes Available According to the need

CUSTOMISABLE PRODUCT AVAILABLE