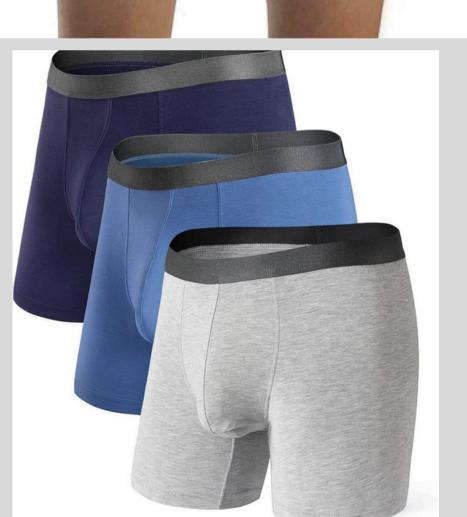

# MEN'S UNDERGARMENTS

#### **FEATURES:**

- Exceptional Comfort: Our undergarments are designed with a focus on superior comfort. The soft, breathable fabric and tag-free construction ensure an irritation-free experience.
- Modern Fit: With a variety of cuts and sizes available, including classic briefs, boxer briefs, and trunks.
- Light Weight and Highly stretchable.
- Anti-Odor Technology:
- Seamless Waistband: The plush, seamless waistband is designed to lay flat against your skin, avoiding any discomfort or pinching.
- Moisture wicking Capabilities.