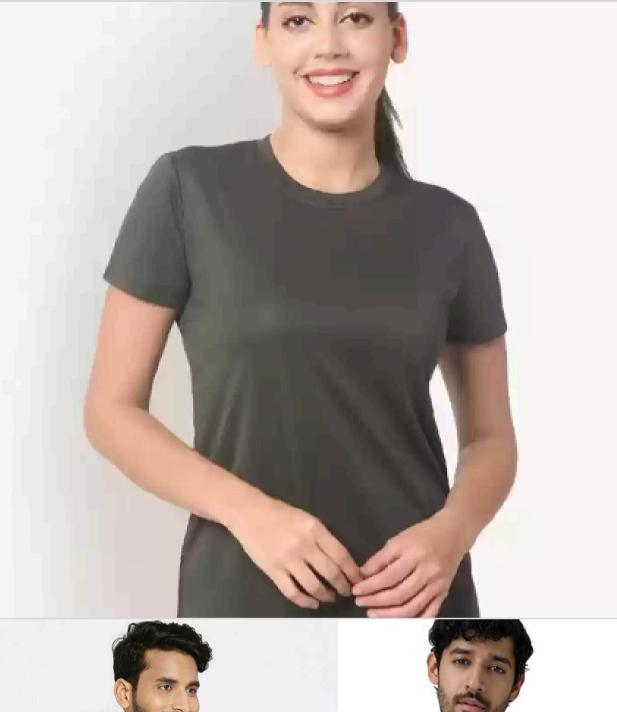

#### **FEATURES:**

- Soft Cotton Fabric: Made from 100% high-quality cotton for a soft, breathable feel.
- Casual Fit: Relaxed and easygoing, perfect for everyday wear and layering.
- Round Neck Design: Classic crew neck provides a comfortable and versatile look.
- Durable Construction: Reinforced stitching ensures lasting wear and shape retention.
- Easy Care: Machine washable and maintains its color and softness over time.

#### **FABRIC:**

180 GSM Tshirt
100% Combed Compact Cotton
Double Biowash
Silicon wash
Export Dyed Fabric

#### **COLOURS:**

\*All type of
Dyed Colours
Available
According to
the need

BL

BLACK

WHITE

ROYAL BLUE

RED

GREY

LAVENDER

NAVY

YELLOW

MAROON

SKY BLUE