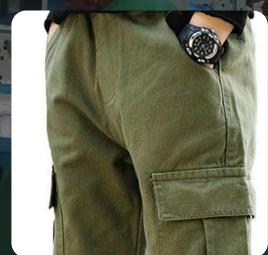

## **JOGGERS**

#### **FEATURES:**

- Premium Cotton Fabric: Made from 100% soft, breathable cotton for ultimate comfort and everyday wear.
- Relaxed Fit: Designed with a casual, loose fit for ease of movement and a laid-back look.
- Elastic Waistband: Features an adjustable drawstring for a customizable fit and added convenience.
- Functional Pockets: Includes practical pockets for storing essentials and enhancing functionality.
- Durable Construction: Reinforced stitching and high-quality fabric ensure long-lasting wear and resilience.

#### **FABRIC:**

220 - 300 GSM COTTON LOOPER **NET FABRIC JOGGERS** 

Double Biowash

Silicon wash

Combed Compact Cotton

Export Dyed Fabric

Available in French Terry, Blend Fabric and Cotton Fabric

#### **COLOURS:**

\*All type of **Dved Colours** Available According to the need

BLACK

WHITE

OLIVE

LIGHT BROWN

GREY

DARK GREY

#### SIZES:

S

M

XL

XXL

\* Sizes Available According to the need

**CUSTOMISABLE PRODUCT AVAILABLE** 