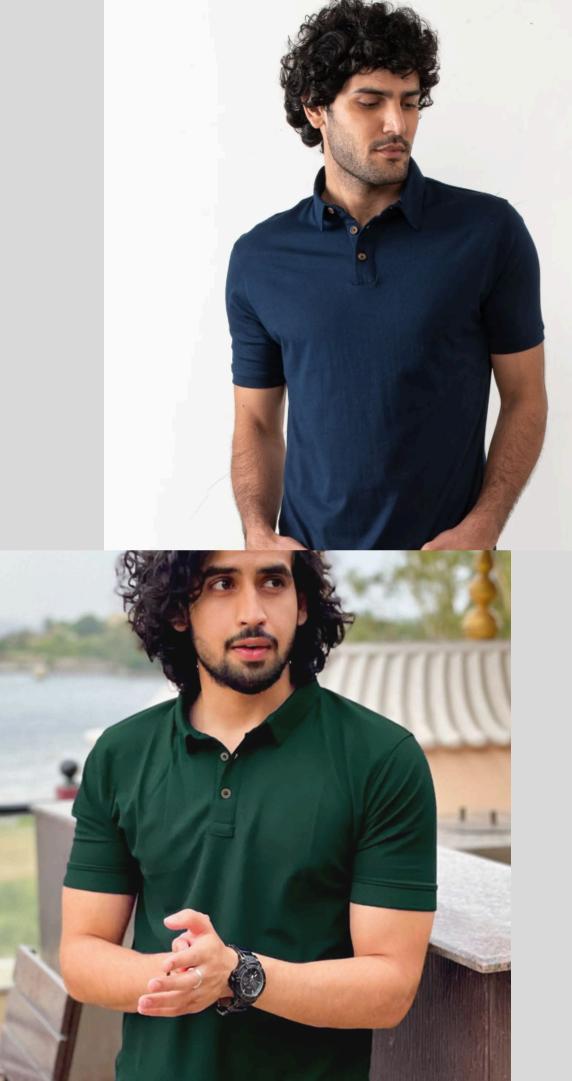

# POLO T-SHIRTS

#### **FEATURES:**

- Premium Fabric: Made from 100% soft cotton for breathability and a comfortable feel.
- Tailored Fit: Offers a polished, fitted look that's versatile for both casual and semi-formal occasions.
- Button Placket: Features a classic 2-3 button placket for an adjustable fit and traditional polo style.
- Ribbed Collar and Cuffs: Enhances durability and adds a refined touch.
- Durable Construction: Reinforced stitching ensures longevity and maintains shape after multiple washes.

#### **FABRIC:**

220 GSM
Available in Spun Matty
& Honey Combed
Double Biowash
Silicon wash
Combed Compact Cotton
Export Dyed Fabric

U.B.C

#### **COLOURS:**

\*All type of Dyed Colours Available According to the need

BLACK

MAROON

OLIVE

WHITE

NAVY

LEAF GREEN