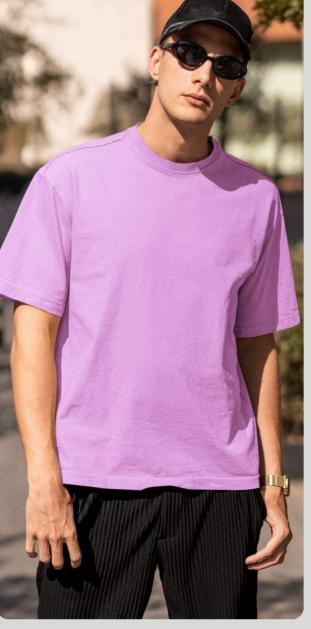

#### **FEATURES:**

- Soft Cotton Fabric: Made from 100% high-quality cotton for a soft, breathable feel.
- Casual Fit: Relaxed and easygoing, perfect for everyday wear and layering.
- Round Neck Design: Classic crew neck provides a comfortable and versatile look.
- Durable Construction: Reinforced stitching ensures lasting wear and shape retention.
- Easy Care: Machine washable and maintains its color and softness over time.

#### **FABRIC:**

180 GSM Tshirt
100% Combed Compact Cotton
Double Biowash
Silicon wash
Export Dyed Fabric

#### **COLOURS:**

\*All type of
Dyed Colours
Available
According to
the need

BL

BLACK

WHITE

ROYAL BLUE

RED

GREY