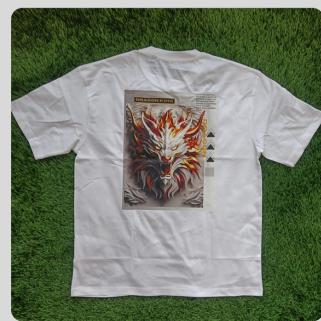

# OVERSIZED T-SHIRTS

#### **FEATURES:**

- Soft & Breathable: Crafted from 100% premium cotton for ultimate comfort.
- Relaxed Fit: Designed with an oversized silhouette for a trendy, relaxed look.
- Dropped Shoulders: Adds to the easygoing, contemporary style.
- Durable Quality: High-quality fabric that stands up to everyday wear and washes.
- Versatile Design: Easy to pair with any outfit for a casual, effortless vibe.

#### **COLOURS:**

\*All type of Dyed Colours Available According to the need

BLACK

WHITE

NAVY

GREY

LAVENDER

LEAF GREEN

#### **FABRIC:**

180 GSM Oversize Tshirt
100% Cotton
Double Biowash
Silicon wash
Combed Compact Cotton
Super Export Dyed Fabric
Premium Brand Quality