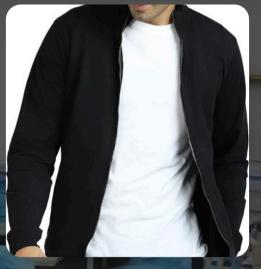

# ZIPPER JACKETS / HOODIES

#### **FEATURES:**

- Soft Cotton Fabric: Made from 100% premium cotton for a breathable, comfortable feel.
- Classic Styles: Available in timeless designs like bomber, trucker, and utility for a versatile wardrobe staple.
- Durable Construction: Reinforced stitching and high-quality zippers ensure long-lasting wear.
- Functional Pockets: Equipped with practical pockets for added convenience and utility.
- Easy Care: Machine washable and maintains its shape and softness over time.

#### **FABRIC:**

Available in Cotton
Fleece, French Terry,
Cotton Blend
Zipper Jackets available
in mixed Cotton

#### **COLOURS:**

\*All type of Dyed Colours Available According to the need

BLACK

WHITE

GREY

OLIVE

LAVENDER

#### **SIZES:**

S

M

L

XL

XXL

\* Sizes Available According to the need

CUSTOMISABLE PRODUCT AVAILABLE