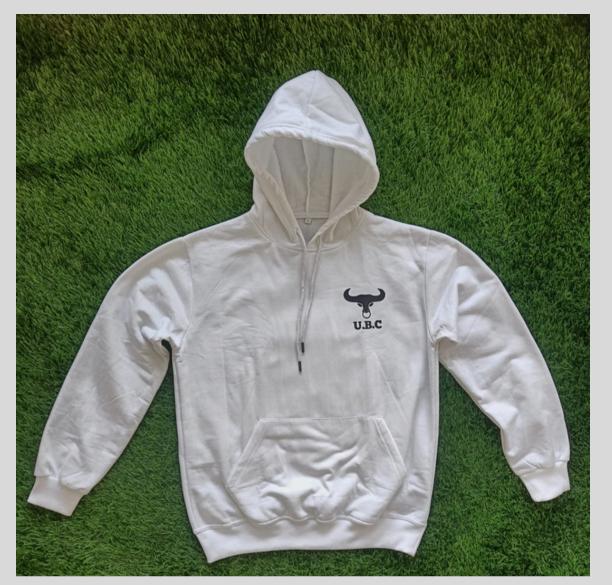

# HOODIES

#### **FEATURES:**

- High-Quality Combed Cotton
- Compact Cotton Fabric
- Bio Wash Treatment
- Enhanced Breathability
- Premium Finish
- Durable Construction
- Customizable Fit
- Easy Care

#### **COLOURS:**

\*All type of Dyed Colours Available According to the need

BLACK

WHITE

MAROON

NAVY

GREY

LAVENDER

#### **FABRIC:**

Available in Cotton Blend & Cotton Fleece Combed Compact Cotton Double Biowash Silicon wash Export Dyed Fabric 100% Cotton

#### SIZES:

S

M

XL

XXL

\* Sizes Available According to the need

CUSTOMISABLE PRODUCT AVAILABLE