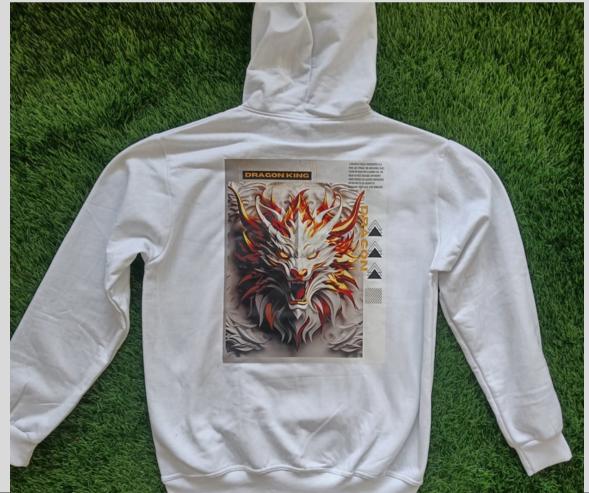

# HOODIES

#### **FEATURES:**

- High-Quality Combed Cotton
- Compact Cotton Fabric
- Bio Wash Treatment
- Enhanced Breathability
- Premium Finish
- Durable Construction
- Customizable Fit
- Easy Care

#### **COLOURS:**

\*All type of Dyed Colours Available According to the need

BLACK

WHITE

MAROON

NAVY

GREY

LAVENDER

#### **FABRIC:**

Available in Cotton Blend & Cotton Fleece Combed Compact Cotton Double Biowash Silicon wash Export Dyed Fabric 100% Cotton

#### SIZES:

S

M

XL

XXL

\* Sizes Available According to the need

CUSTOMISABLE PRODUCT AVAILABLE