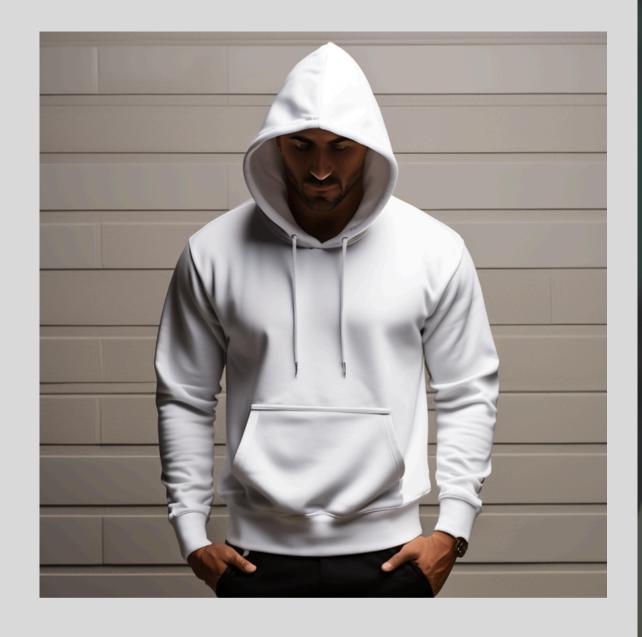

# HOODIES

#### **FEATURES:**

- High-Quality Combed Cotton
- Compact Cotton Fabric
- Bio Wash Treatment
- Enhanced Breathability
- Premium Finish
- Durable Construction
- Customizable Fit
- Easy Care

#### **COLOURS:**

\*All type of Dyed Colours Available According to the need

BLACK

WHITE

MAROON

NAVY

GREY

LAVENDER

#### **FABRIC:**

Available in Cotton Blend & Cotton Fleece Combed Compact Cotton Double Biowash Silicon wash Export Dyed Fabric 100% Cotton

#### SIZES:

S

M

XL

XXL

\* Sizes Available According to the need

CUSTOMISABLE PRODUCT AVAILABLE