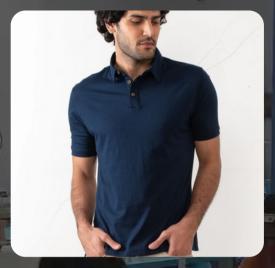

# POLO T-SHIRTS

#### **FEATURES:**

- Premium Fabric: Made from 100% soft cotton for breathability and a comfortable feel.
- Tailored Fit: Offers a polished, fitted look that's versatile for both casual and semi-formal occasions.
- Button Placket: Features a classic 2-3 button placket for an adjustable fit and traditional polo style.
- Ribbed Collar and Cuffs: Enhances durability and adds a refined touch.
- Durable Construction: Reinforced stitching ensures longevity and maintains shape after multiple washes.

#### **FABRIC:**

220 GSM
Available in Spun Matty
& Honey Combed
Double Biowash
Silicon wash
Combed Compact Cotton
Export Dyed Fabric

U.B.C

#### **COLOURS:**

\*All type of Dyed Colours Available According to the need

BLACK

MAROON

OLIVE

WHITE

NAVY

LEAF GREEN

#### SIZES:

S

M

L

XL

XXL

\* Sizes Available According to the need

CUSTOMISABLE PRODUCT AVAILABLE