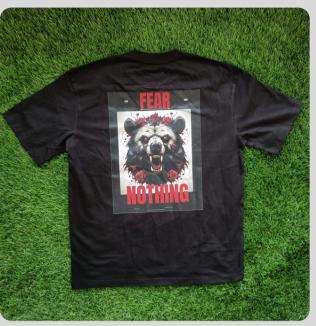

# OVERSIZED T-SHIRTS

#### **FEATURES:**

- Soft & Breathable: Crafted from 100% premium cotton for ultimate comfort.
- Relaxed Fit: Designed with an oversized silhouette for a trendy, relaxed look.
- Dropped Shoulders: Adds to the easygoing, contemporary style.
- Durable Quality: High-quality fabric that stands up to everyday wear and washes.
- Versatile Design: Easy to pair with any outfit for a casual, effortless vibe.

#### **COLOURS:**

\*All type of Dyed Colours Available According to the need

BLACK

WHITE

NAVY

GREY

LAVENDER

LEAF GREEN

#### **FABRIC:**

180 GSM Oversize Tshirt
100% Cotton
Double Biowash
Silicon wash
Combed Compact Cotton
Super Export Dyed Fabric
Premium Brand Quality