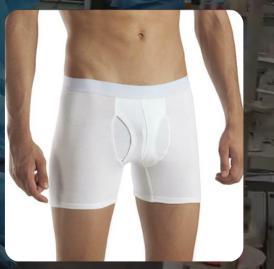

# MEN'S UNDERGARMENTS

#### **FEATURES:**

- Exceptional Comfort: Our undergarments are designed with a focus on superior comfort. The soft, breathable fabric and tag-free construction ensure an irritation-free experience.
- Modern Fit: With a variety of cuts and sizes available, including classic briefs, boxer briefs, and trunks.
- Light Weight and Highly stretchable.
- Anti-Odor Technology:
- Seamless Waistband: The plush, seamless waistband is designed to lay flat against your skin, avoiding any discomfort or pinching.
- Moisture wicking Capabilities.

#### FABRIC:

- Available in Bamboo Cotton: 50% Organic Cotton 45% Bamboo, 5% Elastine.
- Pure Organic Cotton

#### **COLOURS:**

\*All type of **Dyed Colours** Available According to the need

BLACK

GREY

DARK

GREEN

RED

WHITE

NAVY

BLUE

**BROWN** 

**SIZES:** 

XL XXL

\* Sizes Available According to the need

**CUSTOMISABLE PRODUCT AVAILABLE** 