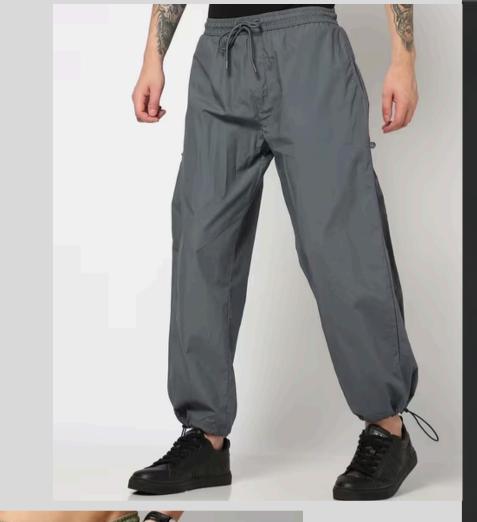

## **JOGGERS**

#### **FEATURES:**

- Premium Cotton Fabric: Made from 100% soft, breathable cotton for ultimate comfort and everyday wear.
- Relaxed Fit: Designed with a casual, loose fit for ease of movement and a laid-back look.
- Elastic Waistband: Features an adjustable drawstring for a customizable fit and added convenience.
- Functional Pockets: Includes practical pockets for storing essentials and enhancing functionality.
- Durable Construction: Reinforced stitching and high-quality fabric ensure long-lasting wear and resilience.

#### **FABRIC:**

220 - 300 GSM COTTON LOOPER **NET FABRIC JOGGERS** 

Double Biowash

Silicon wash

Combed Compact Cotton

Export Dyed Fabric

Available in French Terry, Blend Fabric and Cotton Fabric

#### **COLOURS:**

\*All type of **Dved Colours** Available According to the need

BLACK

WHITE

OLIVE

LIGHT BROWN

GREY

DARK GREY

#### SIZES:

S

M

XL

XXL

\* Sizes Available According to the need

**CUSTOMISABLE PRODUCT AVAILABLE** 