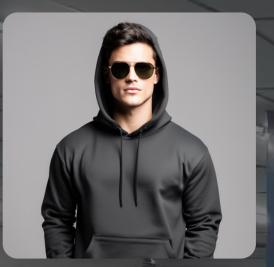

# HOODIES

#### **FEATURES:**

- High-Quality Combed Cotton
- Compact Cotton Fabric
- Bio Wash Treatment
- Enhanced Breathability
- Premium Finish
- Durable Construction
- Customizable Fit
- Easy Care

#### **COLOURS:**

\*All type of Dyed Colours Available According to the need

BLACK

WHITE

MAROON

NAVY

GREY

LAVENDER

#### **FABRIC:**

Available in Cotton Blend & Cotton Fleece Combed Compact Cotton Double Biowash Silicon wash Export Dyed Fabric 100% Cotton

#### SIZES:

S

M

XL

XXL

\* Sizes Available According to the need

CUSTOMISABLE PRODUCT AVAILABLE