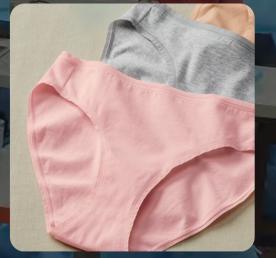

# WOMEN'S

# UNDERGARMENTS

#### **FEATURES:**

- 100% Pure Cotton: Crafted from soft, breathable cotton for a gentle touch against the skin and exceptional comfort.
- Natural Breathability: Cotton's inherent breathability keeps you cool and dry throughout the day.
- Soft Touch: Luxuriously soft fabric ensures a comfortable fit without irritation or chafing.
- Classic Cuts: Available in a range of styles including briefs, panties, and bras, designed to suit every preference.
- Durable Quality: High-quality cotton withstands frequent wear and washing while maintaining its shape and softness.
- Easy Care: Machine washable and easy to maintain, retaining its color and comfort wash after wash.

#### **FABRIC:**

- Available in Bamboo Cotton &
- Pure Organic Cotton
- Customisable material according to the need

#### **COLOURS:**

\*All type of **Dved Colours** Available According to the need

BLACK

BROWN

WHITE

NAVY

GREY

LAVENDER

YELLOW

PINK

#### SIZES:

XXL

\* Sizes Available According to the need

**CUSTOMISABLE PRODUCT AVAILABLE** 