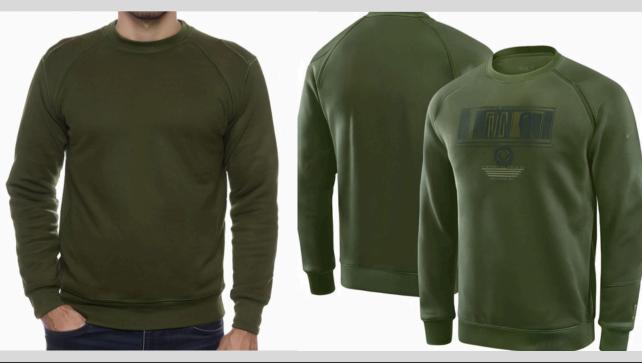

# **SWEATSHIRTS**

#### **FEATURES:**

- Soft & Breathable: Made from 100% high-quality cotton for a gentle, all-day wear.
- Classic Fit: Relaxed yet flattering, ideal for layering or casual wear.
- Ribbed Cuffs & Hem: Ensures a snug fit and retains warmth.
- Crew Neck Design: Comfortable and versatile for any occasion.
- Durable & Easy Care: Maintains shape and color, machine washable.

#### **FABRIC:**

220-300 GSM Cotton Looper Net Fabric

100% Compact Cotton

Available in Looper Net Fabric,

Cotton Blend Fabric ,Cotton

Fleece Fabric

Double Biowash Silicon Wash

Super Premium Brand Quality

#### **COLOURS:**

\*All type of Dyed Colours Available According to the need

BLACK

ARMY

GREEN

GREY

MUSTARD

WHITE