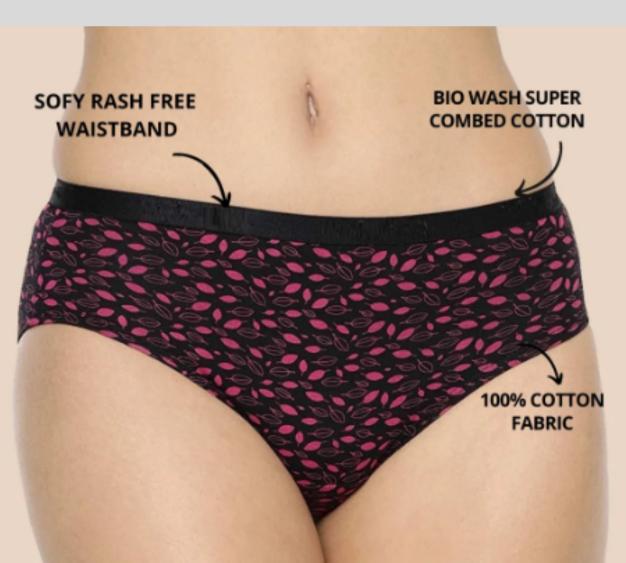

# WOMEN'S

# UNDERGARMENTS

#### **FEATURES:**

- 100% Pure Cotton: Crafted from soft, breathable cotton for a gentle touch against the skin and exceptional comfort.
- Natural Breathability: Cotton's inherent breathability keeps you cool and dry throughout the day.
- Soft Touch: Luxuriously soft fabric ensures a comfortable fit without irritation or chafing.
- Classic Cuts: Available in a range of styles including briefs, panties, and bras, designed to suit every preference.
- Durable Quality: High-quality cotton withstands frequent wear and washing while maintaining its shape and softness.
- Easy Care: Machine washable and easy to maintain, retaining its color and comfort wash after wash.